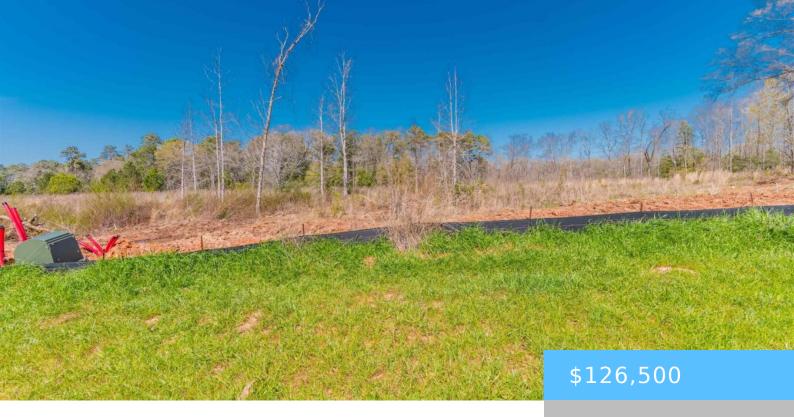

#### **0 WOODSIDE SHORES DRIVE**

https://vizorealty.com

NEW Phase 3 of Woodside Shores called Lands End at Woodside Shores. Large lakefront and interior lots. Paved roads, underground power, public water available, septic approved by DHEC for septic tank. Natural gas available and high speed internet available. Restricted to 1,300 Sq.Ft. site built home. Amenities to include covered picnic shelter and doggie park, community boat ramp and boat trailer parking.\*NO PRIVATE DOCK ALLOWED Disclaimer: CMLS has not reviewed and, therefore, does not endorse vendors who may appear in listings.

### **Basics**

Date added: Added 17 hours ago

Category: LOTS AND ACREAGE

Status: ACTIVE MLS ID: 578190

**Price Per Acre:** \$111,947

**Listing Date:** 2024-01-31

Type: Residential

Lot size, acres: 1.13 acres