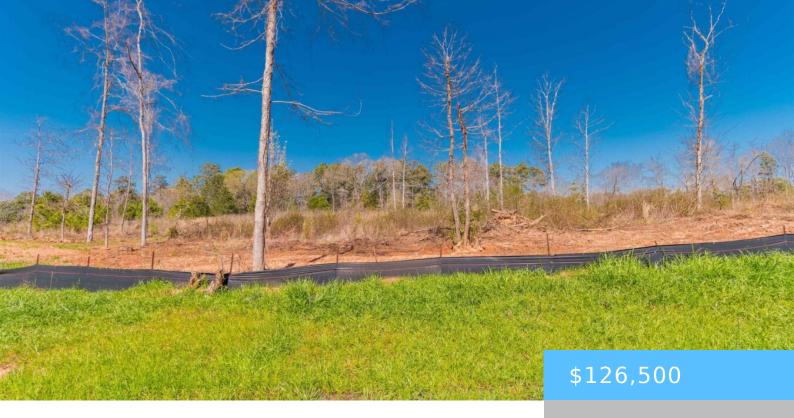

#### **0 WOODSIDE SHORES DRIVE**

https://vizorealty.com

NEW Phase 3 of Woodside Shores called Lands End at Woodside Shores. Large lakefront and interior lots. Paved roads, underground power, public water available and high speed internet available. Restricted to 1,300 Sq.Ft. site built home. Amenities to include covered picnic shelter and doggie park, community boat ramp and boat trailer parking\*NO PRIVATE DOCK ALLOWED Disclaimer: CMLS has not reviewed and, therefore, does not endorse vendors who may appear in listings.

### **Basics**

Date added: Added 17 hours ago

Category: LOTS AND ACREAGE

Status: ACTIVE MLS ID: 578192

**Price Per Acre:** \$112,946

**Listing Date:** 2024-01-31

Type: Residential

Lot size, acres: 1.12 acres