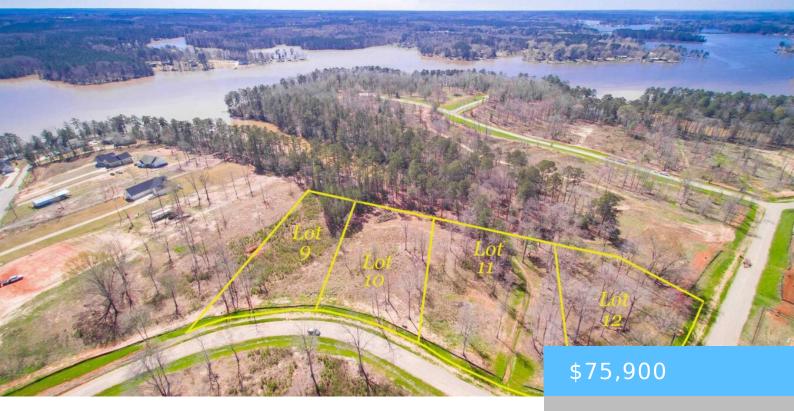

#### **0 WOODSIDE SHORES DRIVE**

https://vizorealty.com

NEW Phase 3 of Woodside Shores called "Lands End at Woodside Shores". Large lakefront and interior lots. Paved roads, underground power, public water available, septic approved by DHEC for septic tanks, natural gas available and high speed internet available. Restricted to 1,300 Sq.Ft. site built homes. Amenities to include a covered picnic shelter and doggie park, community boat ramp and boat parking.\*NO PRIVATE DOCK ALLOWED PER DOMINION Disclaimer: CMLS has not reviewed and, therefore, does not endorse vendors who may appear in listings.

#### Basics

Date added: Added 12 hours ago Category: LOTS AND ACREAGE Status: ACTIVE MLS ID: 578175 Price Per Acre: \$83,407 Listing Date: 2024-01-31 Type: Residential Lot Lot size, acres: 0.91 acres TMS: P/O 478-2