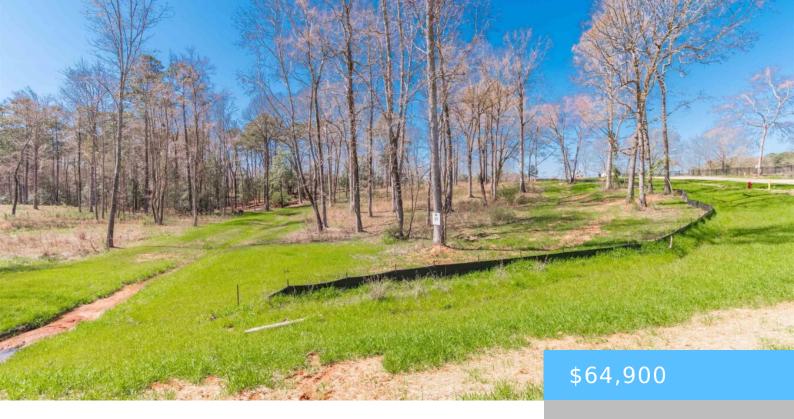

#### **0 WOODSIDE SHORES DRIVE**

https://vizorealty.com

NEW Phase 3 of Woodside Shores called Lands End at Woodside Shores. Large lakefront and interior lots. Paved roads, underground power, public water available, septic approved by DHEC for septic tanks, natural gas available and high speed internet available. Restricted to 1,300 Sq.Ft. site built home. Amenities include a covered picnic shelter and doggie park, community boat ramp and boat trailer parking.\*NO PRIVATE DOCK ALLOWED PER DOMINION Disclaimer: CMLS has not reviewed and, therefore, does not endorse vendors who may appear in listings.

### **Basics**

Date added: Added 12 hours ago

Category: LOTS AND ACREAGE

Status: ACTIVE MLS ID: 578180

Price Per Acre: \$40,311

**Listing Date:** 2024-01-31

**Type:** Residential Lot

Lot size, acres: 1.61 acres