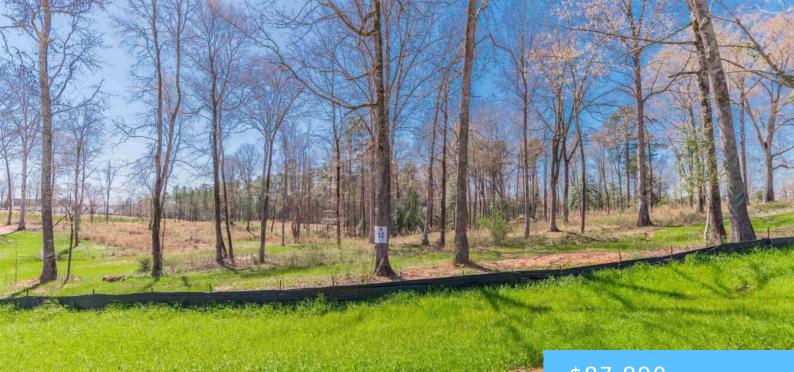

#### **0 WOODSIDE SHORES DRIVE**

https://vizorealty.com

NEW Phase 3 of Woodside Shores called Lands End at Woodside Shores. Large lakefront and interior lots. Paved roads, underground power, public water available, septic approved by DHEC for septic tanks, natural gas available and high speed internet available. Restricted to 1,300 Sq.Ft. site built home. Amenities to include a covered picnic shelter and doggie park, community boat ramp and boat trailer parking.\*NO PRIVATE DOCK ALLOWED PER DOMINION Disclaimer: CMLS has not reviewed and, therefore, does not endorse vendors who may appear in listings.

### Basics

Date added: Added 11 hours ago Category: LOTS AND ACREAGE Status: ACTIVE MLS ID: 578184 Price Per Acre: \$58,593 Listing Date: 2024-01-31 Type: Residential Lot Lot size, acres: 1.5 acres TMS: P/O 478-2