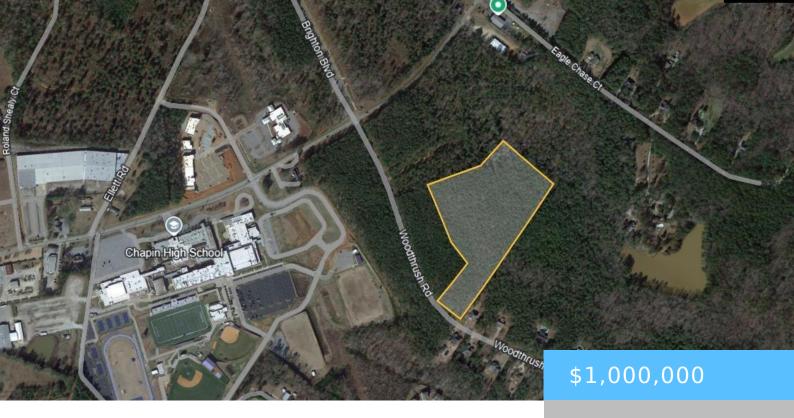

#### **0 WOODTHRUSH**

https://vizorealty.com

This exceptional commercial lot offers a unique opportunity to establish your business in the thriving town of Chapin.

Strategically located just 1.25 miles from the interstate and only 1 mile from the town center, this property provides excellent visibility and accessibility, making it the perfect location for a restaurant, retail establishment, or new development. This lot and location is ideal for entrepreneurs and developers looking to capitalize on Chapin's expanding commercial landscape.

### **Basics**

Date added: Added 11 hours ago

Category: LOTS AND ACREAGE

Status: ACTIVE MLS ID: 595643

**Price Per Acre:** \$79,554

**Listing Date:** 2024-10-23

Type: Acreage

Lot size, acres: 12.57 acres

**TMS:** 000700-03-203