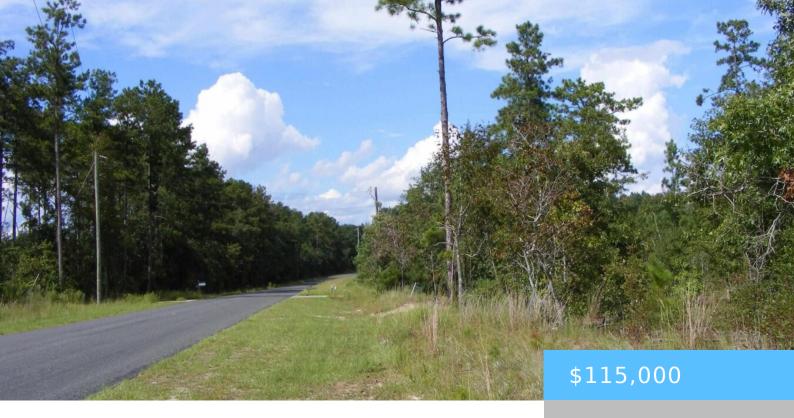

#### 00 AZ ROAD

https://vizorealty.com

16.183 Acres located on a paved road between I-26 exit 136 and North, SC. Wooded and mostly level with loamy soils, this parcel offers an ideal rural homesite. The site is mostly situated in Orangeburg County, however the land survey shows a small portion near the rear of the property in Calhoun County, SC. Disclaimer: CMLS has not reviewed and, therefore, does not endorse vendors who may appear in listings.