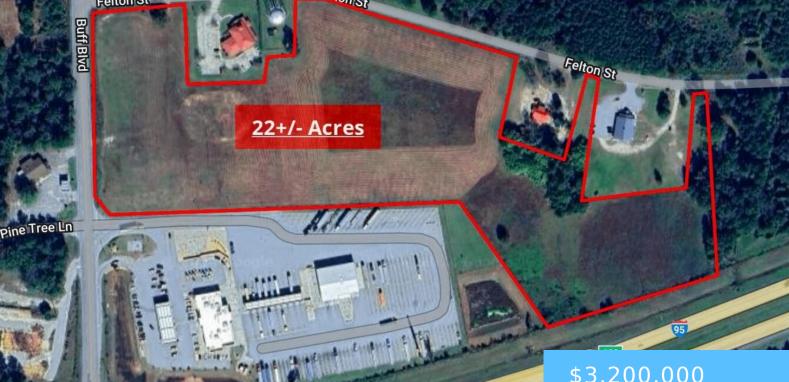

**00 BUFF** https://vizorealty.com

Introducing 22+/- prime acres of commercial land, perfectly positioned for maximum exposure right off the highway with excellent visibility from the exit. This level and mostly cleared property is development-ready, with water and sewer services already available, making it ideal for a variety of uses. Whether you're planning retail, industrial, or mixed-use, this location offers unbeatable convenience and accessibility for both local and outof-town traffic. A rare opportunity to secure a high-traffic, highly visible site with all the utilities in place.

#### \$3,200,000

### Basics

Date added: Added 12 hours ago Category: LOTS AND ACREAGE Status: ACTIVE MLS ID: 593441 Price Per Acre: \$160,000 Listing Date: 2024-09-17 Type: Acreage Lot size, acres: 20 acres TMS: 077-10-02-009-00