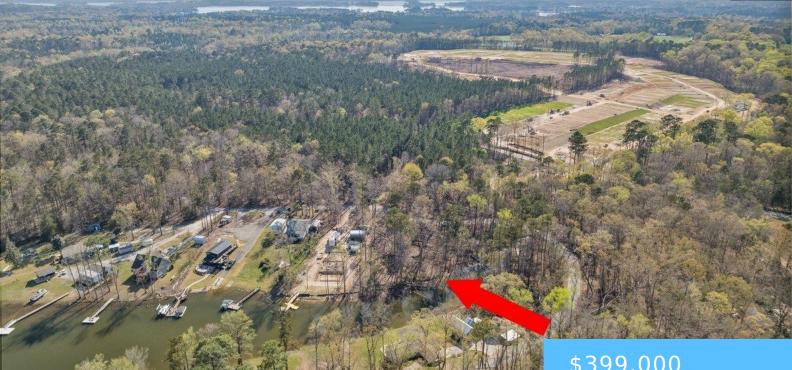

#### **00 GREENGARDEN DRIVE**

https://vizorealty.com

Beautiful Large Lake front lot in a peaceful cove Disclaimer: CMLS has not reviewed and, therefore, does not endorse vendors who may appear in listings.

- \$399,000

#### **Amenities & Features**

Water Frontage: On Lake Murray