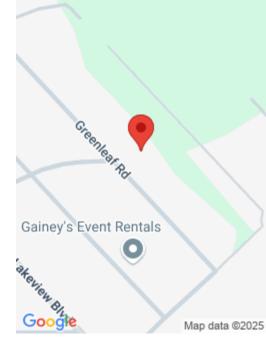

#### **00 GREENLEAF ROAD**

https://vizorealty.com

.72 acres available in the well established Northwoods subdivision in Hartsville SC. Disclaimer: CMLS has not reviewed and, therefore, does not endorse vendors who may appear in listings.