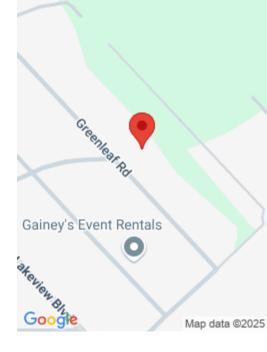

#### **00 GREENLEAF ROAD**

https://vizorealty.com

.72 acres available in the well established Northwoods subdivision in Hartsville SC. Disclaimer: CMLS has not reviewed and, therefore, does not endorse vendors who may appear in listings.