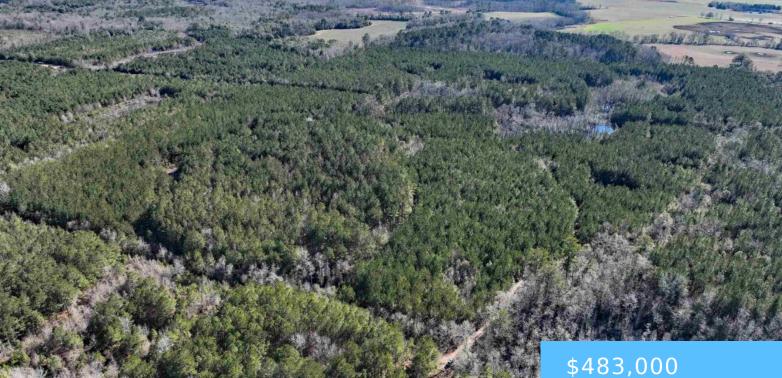

# **00 HADWIN ROAD**

https://vizorealty.com

96.6 Acre tract with mixed age pine stands and cypress bay. Located southeast of Bamberg fronting a county maintained road this property offers potential as a timberland investment, homesite or recreational use. Shown by appointment. Disclaimer: CMLS has not reviewed and, therefore, does not endorse vendors who may appear in listings.

### Basics

Date added: Added 10 hours ago Category: LOTS AND ACREAGE Status: ACTIVE MLS ID: 600408 Price Per Acre: \$5,000 Listing Date: 2025-01-19 Type: Acreage Lot size, acres: 96.6 acres TMS: 0091-00-00-010