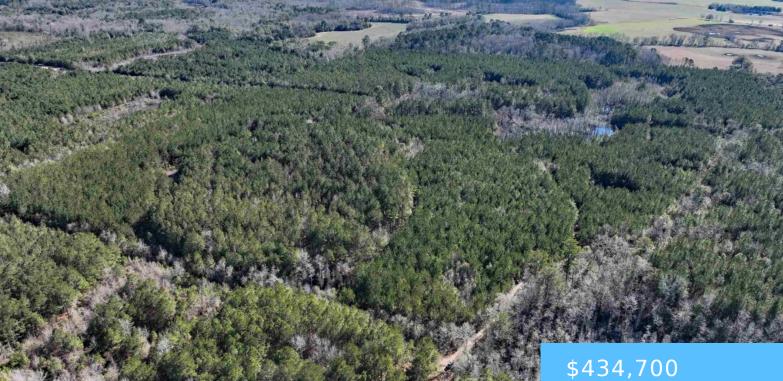

# **00 HADWIN ROAD**

https://vizorealty.com

96.6 Acre tract with mixed age pine stands and cypress bay. Located southeast of Bamberg fronting a county maintained road this property offers potential as a timberland investment, homesite or recreational use. Shown by appointment. Disclaimer: CMLS has not reviewed and, therefore, does not endorse vendors who may appear in listings.

### Basics

Date added: Added 16 hours ago Category: LOTS AND ACREAGE Status: ACTIVE MLS ID: 600408 Price Per Acre: \$4,500 Listing Date: 2025-01-19 Type: Acreage Lot size, acres: 96.6 acres TMS: 0091-00-00-010