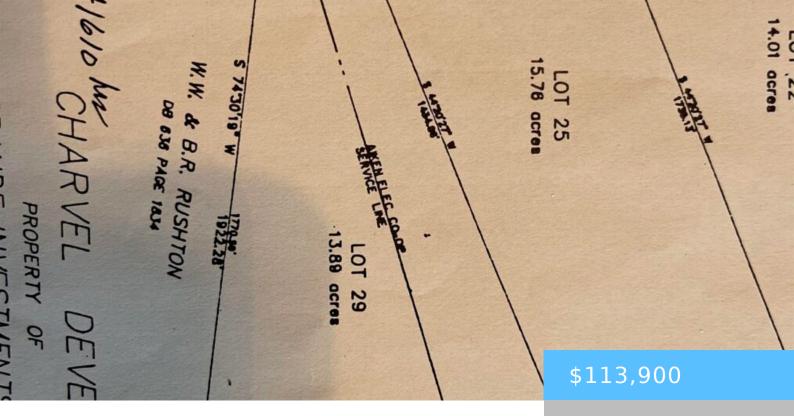

#### 00 HONEYSUCKLE TRAIL

https://vizorealty.com

This wooded 13.89 +/- acres is located in Salley, South Carolina in the recorded plat of Charvel Development. This level property is wooded with several areas for your dream home on acreage! Single wide, double wide, modular or stick built allowed. This is the perfect tract to get away from development, have a mini farm or just relax on your back porch watching the wildlife. Use GPS for 258 Honeysuckle Trial Salley, SC to get you to the property. Disclaimer: CMLS has not reviewed and, therefore, does not endorse vendors who may appear in listings.

### **Basics**

Date added: Added 19 hours ago

Category: LOTS AND ACREAGE

Status: ACTIVE MLS ID: 594550

Price Per Acre: \$8,200

**Listing Date:** 2024-10-04

**Type:** Acreage

Lot size, acres: 13.89 acres

**TMS:** 289-17-01-003