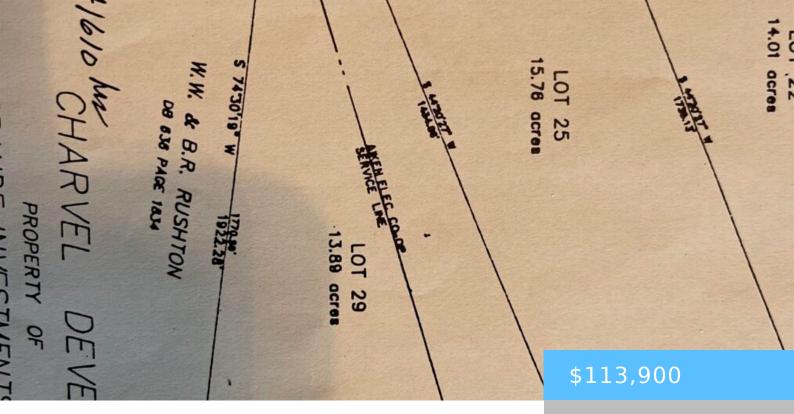

#### **00 HONEYSUCKLE TRAIL**

https://vizorealty.com

This wooded 13.89 +/- acres is located in Salley, South Carolina in the recorded plat of Charvel Development. This level property is wooded with several areas for your dream home on acreage! Single wide, double wide, modular or stick built allowed. This is the perfect tract to get away from development, have a mini farm or just relax on your back porch watching the wildlife. Use GPS for 258 Honeysuckle Trial Salley, SC to get you to the property. Disclaimer: CMLS has not reviewed and, therefore, does not endorse vendors who may appear in listings.

#### Basics

Date added: Added 12 hours ago Category: LOTS AND ACREAGE Status: ACTIVE MLS ID: 594550 Price Per Acre: \$8,200 Listing Date: 2024-10-04 Type: Acreage Lot size, acres: 13.89 acres TMS: 289-17-01-003