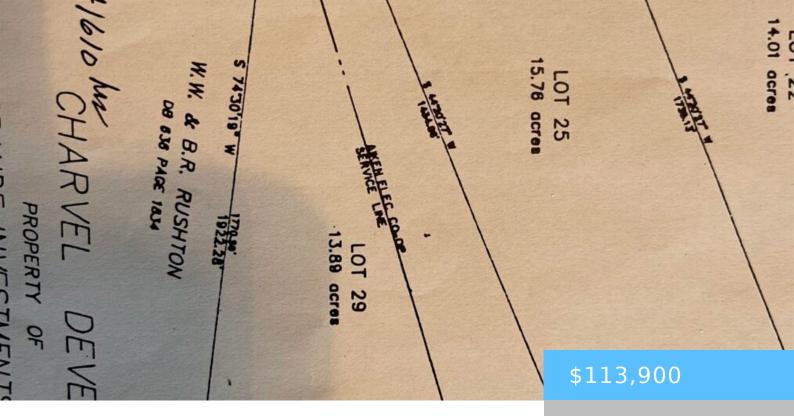

#### 00 HONEYSUCKLE TRAIL

https://vizorealty.com

This wooded 13.89 +/- acres is located in Salley, South Carolina in the recorded plat of Charvel Development. This level property is wooded with several areas for your dream home on acreage! Single wide, double wide, modular or stick built allowed. This is the perfect tract to get away from development, have a mini farm or just relax on your back porch watching the wildlife. Use GPS for 258 Honeysuckle Trial Salley, SC to get you to the property. Disclaimer: CMLS has not reviewed and, therefore, does not endorse vendors who may appear in listings.

### **Basics**

Date added: Added 11 hours ago

Category: LOTS AND ACREAGE

Status: ACTIVE MLS ID: 594550

Price Per Acre: \$8,200

**Listing Date:** 2024-10-04

**Type:** Acreage

Lot size, acres: 13.89 acres

**TMS:** 289-17-01-003