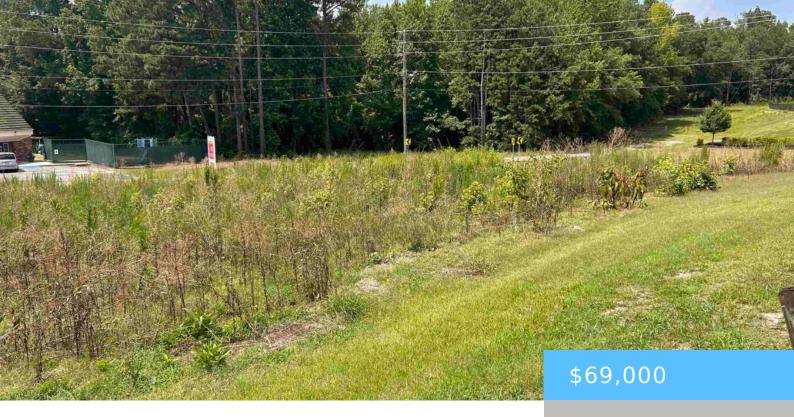

#### **00 LEGRAND ROAD**

https://vizorealty.com

Commercial corner lot for sale in Columbia SC. Land consist of 0.43 acres. Land has been cleared and has great potential for a new commercial build. If you are looking for a perfect corner lot for your commercial business then look no further. Land is located near all major amenities and major highways. Utilities access and Public Water, Sewer is available. Disclaimer: CMLS has not reviewed and, therefore, does not endorse vendors who may appear in listings.

**Type:** Commercial

Lot size, acres: 0.43 acres

**TMS:** 17113-08-05