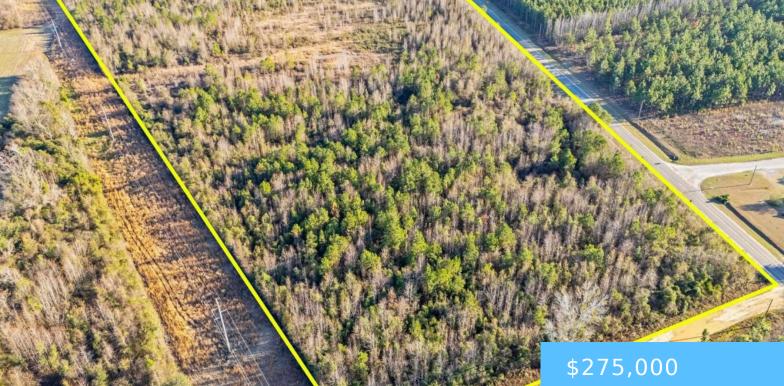

## **00 NATES STORE ROAD**

https://vizorealty.com

32 Acres of Serene Wooded Land â 🔲 A Nature Loverâ Paradise!Escape to the tranquility of the countryside with this stunning 32-acre parcel of pristine wooded land. Perfectly tucked away from the hustle and bustle, this property offers a peaceful retreat surrounded by nature. Whether youâ∏⊓re looking to build your dream home, or invest in land, the possibilities are endless.Enjoy the privacy and seclusion while still being within a reasonable distance of modern conveniences. Donâ rare opportunity to own a slice of country paradise! Schedule a visit today and explore the potential of this beautiful wooded acreage. Disclaimer: CMLS has not reviewed and, therefore, does not endorse vendors who may appear in listings.

### Basics

Date added: Added 11 hours ago Category: LOTS AND ACREAGE Status: ACTIVE MLS ID: 602406 Price Per Acre: \$8,418 Listing Date: 2025-02-19 Type: Acreage Lot size, acres: 32.67 acres TMS: 158-00-00-078