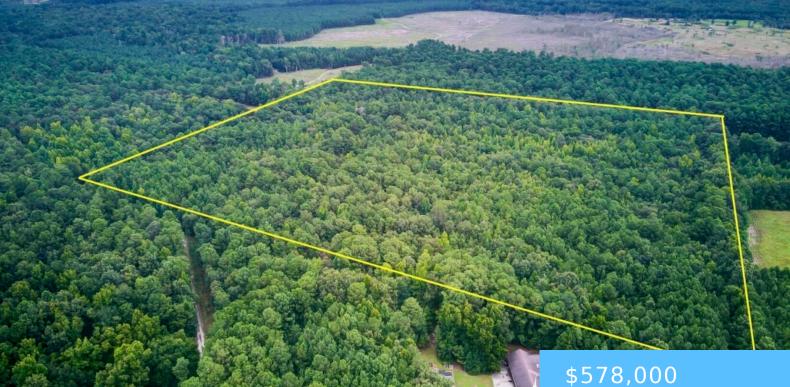

#### 00 RUSSELLVILLE ROAD

https://vizorealty.com

Embrace the potential of this stunning 39-acre property, zoned for agriculture, residential and manufactured homes. This expansive land offers a unique blend of the opportunity to build multiple homes, creating a residential community, establishing your own piece of paradise, farming, or even potential return on your investment by selling the lumber that can be harvested. Whether you're looking to to build a family estate, develop a community, or simply invest in a valuable piece of real estate, this property promises a fruitful future. Disclaimer: CMLS has not reviewed and, therefore, does not endorse vendors who may appear in listings.

#### \$578,000

### Basics

Date added: Added 13 hours ago Category: LOTS AND ACREAGE Status: ACTIVE MLS ID: 590381 Price Per Acre: \$14,821 Listing Date: 2024-07-30 Type: Acreage Lot size, acres: 39 acres TMS: 035-00-01-015