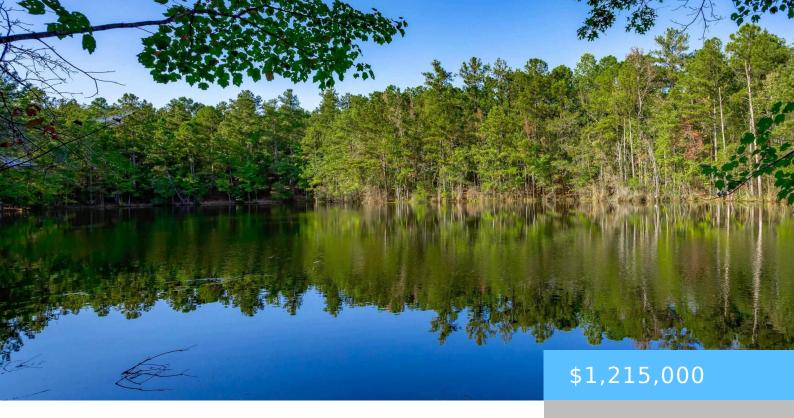

#### 00 SAWMILL ROAD

https://vizorealty.com

Whether your are looking for land to develop, a recreational tract, or a private retreat to build your dream house, you don't want to miss this opportunity! This 135 acre tract of land consists of a stocked pond, gorgeous hardwoods, pines and merchantable timber. The land is legally surveyed into two parcels, totally 135.5 acres, with road frontage on both Sawmill Road and more than 3000 feet of frontage on Longtown Road. The two parcels are split by Sawmill Road in between. The right parcel offers the pond with 52.5 acres and the left side with 83 acres. This is an ideal location, just 15 miles outside Blythewood, easy access to Lake Wateree which is roughly 5 miles north, and short commute to Lugoff and surrounding Kershaw County areas. The property is currently being used for hunting with an abundance of wildlife including ducks, turkey, and trophy buck. The land has limited restrictions with RD-1 zoning in Fairfield County. Quality road is already cut and maintained through the center of the property. Endless possibilities! Disclaimer: CMLS has not reviewed and, therefore, does not endorse vendors who may appear in listings.

#### **Amenities & Features**

Water Frontage: Private Pond