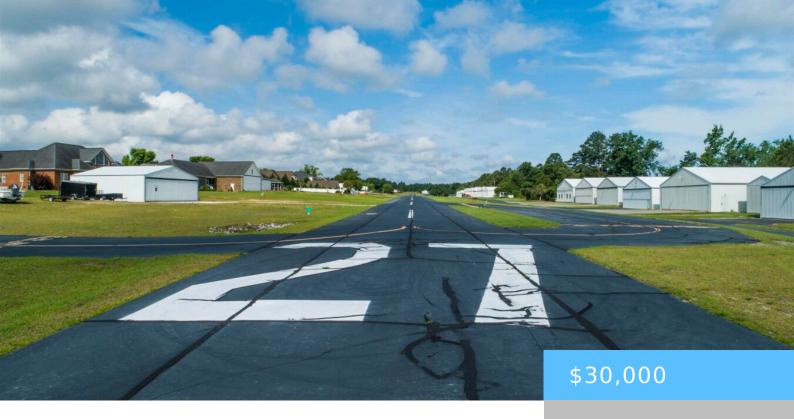

#### 00 WHITEPLAINS PLACE

https://vizorealty.com

Looking for a great Air Park to build your Hangar? Whiteplains PLantation has a Paved & lighted 3000' Runway w/PC Vasi System & Beacon(SC99) for Private Use. One of the last lots available and twice the size of most Hangar lots. Located on the Taxi-way beside the lot w/Gazebo. Come grab it today! Disclaimer: CMLS has not reviewed and, therefore, does not endorse vendors who may appear in listings.