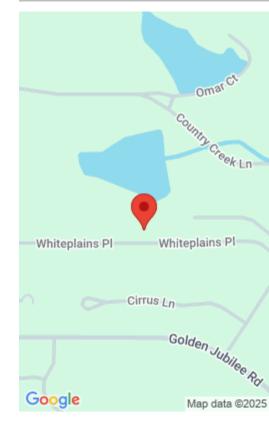

#### 00 WHITEPLAINS PLACE

https://vizorealty.com

Looking for a great Air Park to build your Hangar? Whiteplains PLantation has a Paved & lighted 3000' Runway w/PC Vasi System & Beacon(SC99) for Private Use. One of the last lots available and twice the size of most Hangar lots. Located on the Taxi-way beside the lot w/Gazebo. Come grab it today! Disclaimer: CMLS has not reviewed and, therefore, does not endorse vendors who may appear in listings.