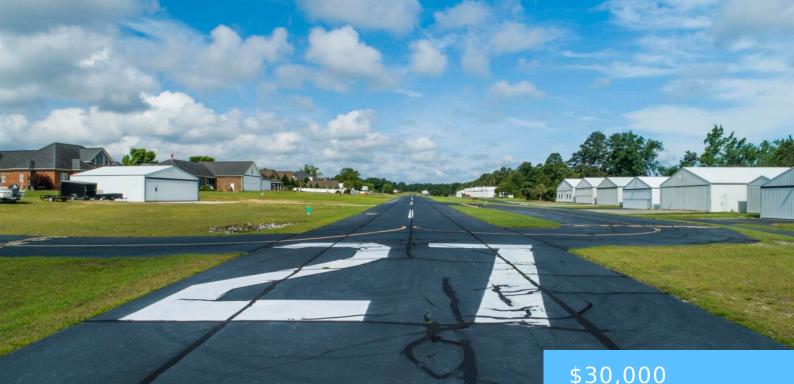

#### **00 WHITEPLAINS PLACE**

https://vizorealty.com

Looking for a great Air Park to build your Hangar? Whiteplains PLantation has a Paved & lighted 3000' Runway w/PC Vasi System & Beacon(SC99) for Private Use. One of the last lots available and twice the size of most Hangar lots. Located on the Taxi-way beside the lot w/Gazebo. Come grab it today! Disclaimer: CMLS has not reviewed and, therefore, does not endorse vendors who may appear in listings.