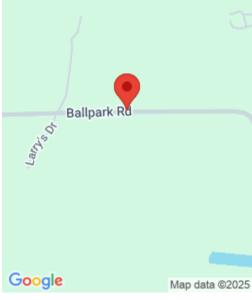

## 000 BALLPARK RD. (HIGHWAY 136), EFFINGHAM SC 29541

https://vizorealty.com

Explore this nice 1.44-acre wooded property, spread across two lots. Located on a paved county road in Effingham, this property is un-zoned land only offering flexibility for residential or commercial use, it's ideal for stick-built or manufactured housing with up to two units allowed. No septic or well is on the property. Sold 'As Is'