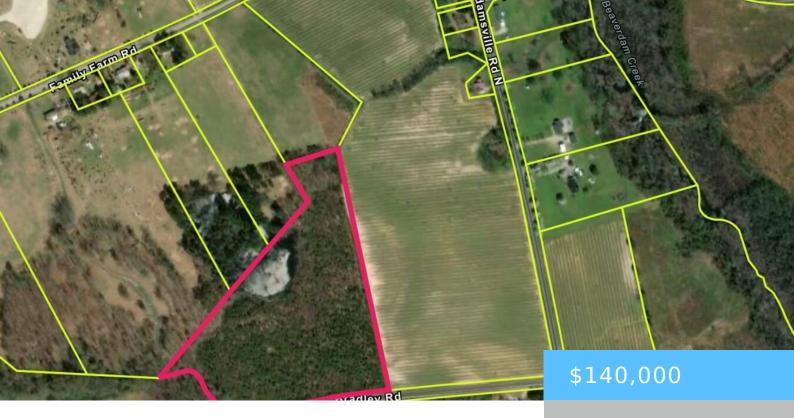

#### **000 BRADLEY RAOD**

https://vizorealty.com

Rare Opportunity â∏ 21.5 Acres of Unrestricted Land with Improvements in Place!Donâ□□t miss your chance to own 21.5 acres of versatile, unrestricted landâ∏ideal for a dream home, mobile home, or RV retreat! This ready-to-develop property offers:150 yards of road frontage for easy accessGravel driveway and parking pad already in placeNew 1,000-gallon septic tank installedTemporary power pole with RV plugNew well drilled (just needs a pump)Stakes in place outlining a planned 3-bedroom home site â□□ perfect for visualizing your future layoutShed included with potential to convert into a shop, man cave, or storage areaThe current owner intended to build and live here, so many key improvements have already been completedâ∏saving you time and money. No restrictions mean you have complete freedom to make this land your own. Disclaimer: CMLS has not reviewed and, therefore, does not endorse vendors who may appear in listings.

### **Basics**

Date added: Added 13 hours ago

**Category:** LOTS AND ACREAGE

Status: ACTIVE MLS ID: 608484

Price Per Acre: \$6,494

**Listing Date:** 2025-05-13

Type: Acreage

Lot size, acres: 21.56 acres