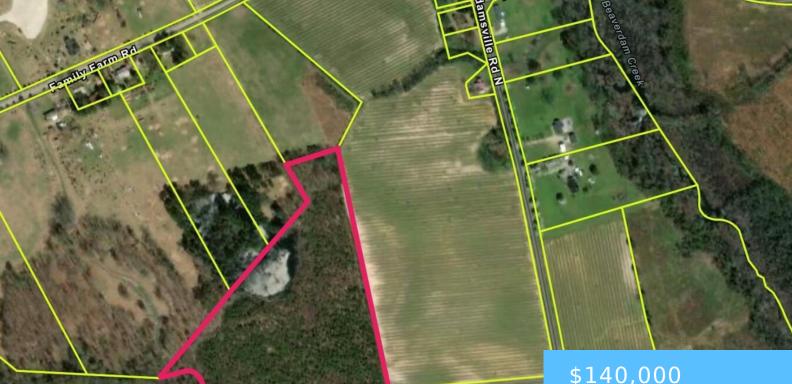

#### **000 BRADLEY RAOD** https://vizorealty.com

Rare Opportunity â∏∏ 21.5 Acres of Unrestricted Land with Improvements in Place!Donâ [] t miss your chance to own 21.5 acres of versatile, unrestricted landâ∏∏ideal for a dream home, mobile home, or RV retreat! This ready-to-develop property offers: 150 yards of road frontage for easy accessGravel driveway and parking pad already in placeNew 1,000-gallon septic tank installedTemporary power pole with RV plugNew well drilled (just needs a pump)Stakes in place outlining a planned 3-bedroom home site â perfect for visualizing your future layoutShed included with potential to convert into a shop, man cave, or storage areaThe current owner intended to build and live here, so many key improvements have already been completedâ you time and money. No restrictions mean you have complete freedom to make this land your own. Disclaimer: CMLS has not reviewed and, therefore, does not endorse vendors who may appear in listings.

## Basics

Date added: Added 12 hours ago Category: LOTS AND ACREAGE Status: ACTIVE MLS ID: 608484 Price Per Acre: \$6,494 Listing Date: 2025-05-13 Type: Acreage Lot size, acres: 21.56 acres TMS: 016-01-03-087