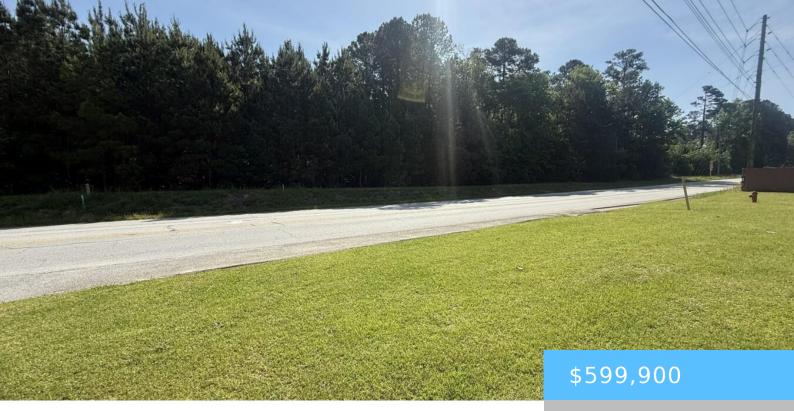

#### **000 CALKS FERRY ROAD**

https://vizorealty.com

Prime 6.25-Acre Commercial lot or Residential lot. Zoned ID/RD-Across from Rocky Creek Elementary School. Don't miss this rare and exceptional opportunity to acquire 6.25 acres of flat, wooded land in a high-visibility location near Lake Murray. Situated directly across from Rocky Creek Elementary School on a busy thoroughfare, this property is zoned ID/RD (Intensive Development/ Rural Development), allowing for a wide range of commercial, light industrial or even residential uses. Key Features:-Flat, wooded terrain ideal for development-Water and sewer available on the same side of the road-High Traffic area with excellent road frontage-Minutes from Lake Murray and growing residential communitiesPerfect for residential, retail, flex space or service-based businesses. This site combines visibility, accessibility and infrastructure- ready for your next project. Disclaimer: CMLS has not reviewed and, therefore, does not endorse vendors who may appear in listings.

### **Basics**

Date added: Added 17 hours ago

**Category:** LOTS AND ACREAGE

Status: ACTIVE MLS ID: 607846

Price Per Acre: \$95,984

**Listing Date:** 2025-05-01

Type: Acreage

Lot size, acres: 6.25 acres