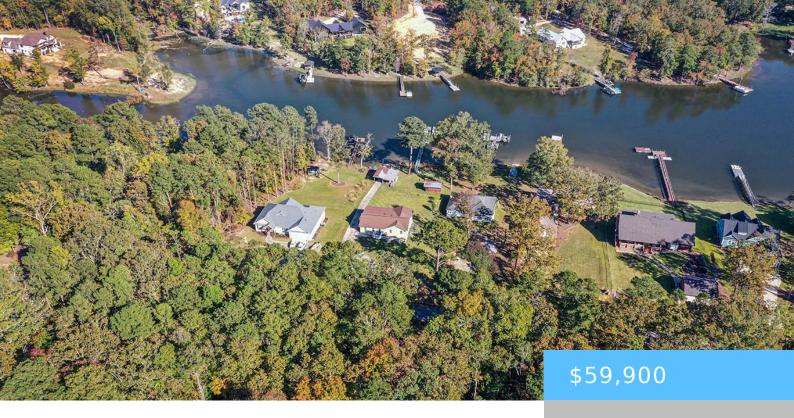

#### **000 HAMMS LANDING ROAD**

https://vizorealty.com

Land for sale close to Lake Murray Prosperity SC. This land has beautiful topography for your dream house. Public access is right around the corner to launch your watercrafts. This lot is 2.22 acres of peace and serenity. Public water and sewer available. Great Location! Disclaimer: CMLS has not reviewed and, therefore, does not endorse vendors who may appear in listings.