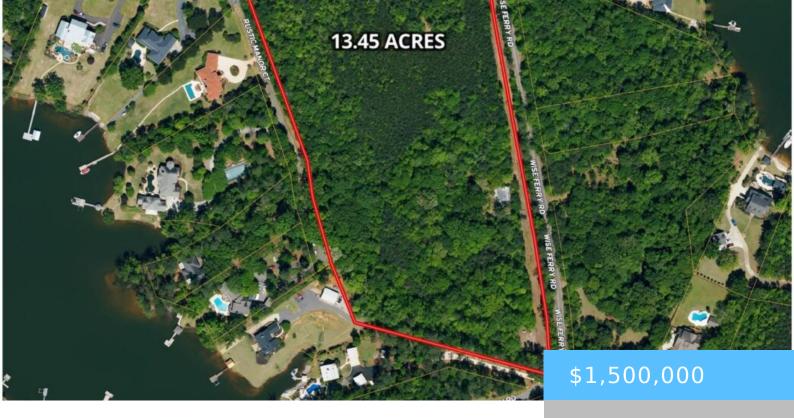

#### 000 WISE FERRY ROAD

https://vizorealty.com

For those who appreciate luxury, privacy, and convenience, this exclusive 13.45-acre wooded estate offers a rare opportunity to own a substantial parcel just outside Spence Plantationâ∏one of Lexingtonâ∏s most prestigious waterfront communities. Surrounded by high-end homes and nestled in a serene, natural setting, this expansive property is perfect for creating a private family compound, an elegant estate, or a secluded retreat away from the everyday. Whether you envision a custom-built residence with ample space to entertain, a sophisticated barndominium, or simply a secure and private location to store your boat and lake toys, the possibilities are endless. With direct access to the heart of Lexington and just minutes from Lake Murrayâ∏s open waters, this is an unparalleled opportunity for discerning buyers seeking both tranquility and convenience. Own a piece of land that offers not just spaceâ∏but exclusivity, prestige, and the freedom to design your ideal lifestyle. Disclaimer: CMLS has not reviewed and, therefore, does not endorse vendors who may appear in listings.

### **Basics**

Date added: Added 23 hours ago

Category: LOTS AND ACREAGE

Status: ACTIVE MLS ID: 603167

Price Per Acre: \$111,524

**Listing Date:** 2025-03-03

Type: Acreage

Lot size, acres: 13.45 acres