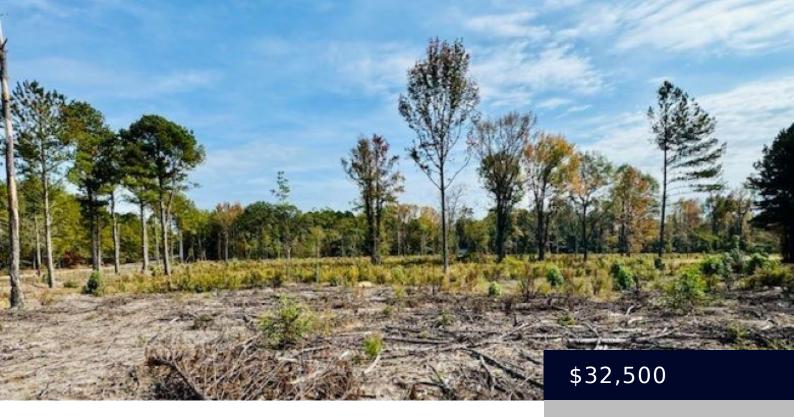

# 0000 BRIDLEWOOD RD (LOT 1), CHERAW SC 29520

https://vizorealty.com

Located in the newest section of the desirable Bridlewood subdivision, these larger lots give ample room to spread out and enjoy! Lot 1 boasts over 2 acres. Recently clear-cut, this lot is ready for its new home. This is a county-maintained road. Public utilities are available at this site. Covenants and restrictions do not allow for mobile or modular homes in this subdivision. Lot #1 of new survey