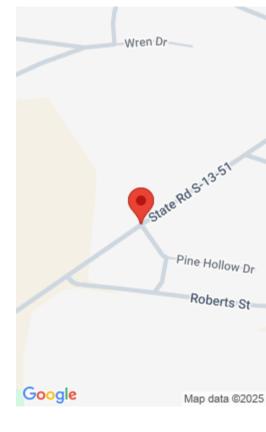

# 0000 BRIDLEWOOD RD (LOT 1), CHERAW SC 29520

https://vizorealty.com

Located in the newest section of the desirable Bridlewood subdivision, these larger lots give ample room to spread out and enjoy! Lot 1 boasts over 2 acres. Recently clear-cut, this lot is ready for its new home. This is a county-maintained road. Public utilities are available at this site. Covenants and restrictions do not allow for mobile or modular homes in this subdivision. Lot #1 of new survey