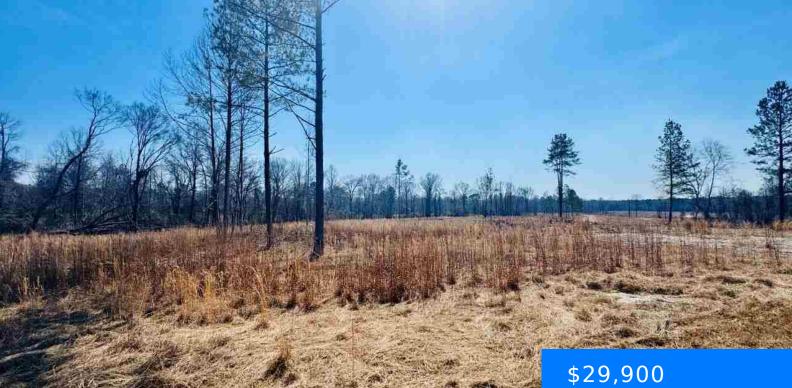

#### 0000 WOODBINE RD (LOT 3), CHERAW SC 29520

https://vizorealty.com

Located in the newest section of the desirable Bridlewood subdivision, these larger lots give ample room to spread out and enjoy!! Lot 3 is just under 4 acres (3.81) and has recently been cleared for a custom home-build site. Sitting on a countymaintained road, this property would be well and septic for Buyer. Protective covenants do not allow for mobile or modular homes.

#### Basics

Date added: Added 2 days ago Category: Land Status: ACTIVE MLS ID: 20250861 Listing Date: 2025-03-13 Type: Unimproved Land Lot size, acres: 3.81 acres TMS: 22700000004