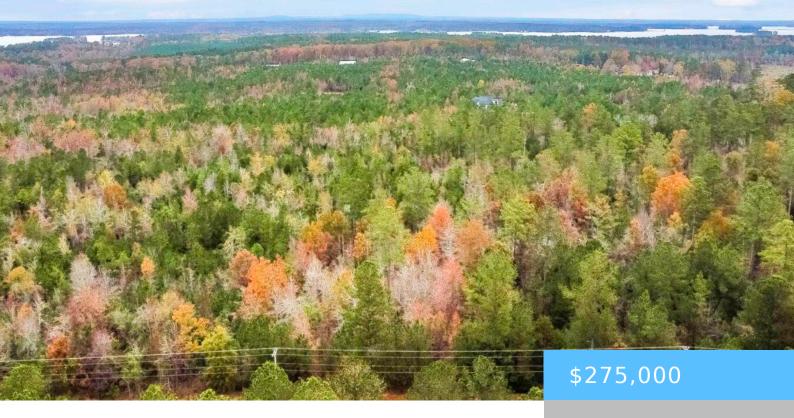

#### **00A ROCK N CREEK ROAD**

https://vizorealty.com

Over 10 acres of level, amazing land, located close to Lake Murray! This land is tucked away, but still in a convenient location. There are no building restrictions, no HOA, and a boat ramp minutes away! Disclaimer: CMLS has not reviewed and, therefore, does not endorse vendors who may appear in listings.

### **Basics**

Date added: Added 19 hours ago

**Category:** LOTS AND ACREAGE

Status: ACTIVE MLS ID: 597686

Price Per Acre: \$26,544

**Listing Date:** 2024-11-27

Type: Acreage

Lot size, acres: 10.36 acres