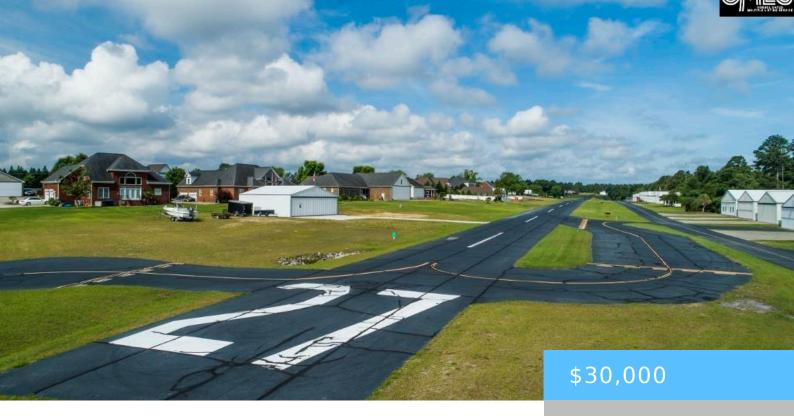

#### 01 WHITEPLAINS PLACE

https://vizorealty.com

Looking for a great Air Park to build your Hangar? Whiteplains PLantation has a Paved & lighted 3000' Runway w/PC Vasi System & Beacon(SC99) for Private Use. One of the last lots available and twice the size of most Hangar lots. Located on the Taxi-way beside the lot w/Gazebo. Come grab it today! Disclaimer: CMLS has not reviewed and, therefore, does not endorse vendors who may appear in listings. Disclaimer: CMLS has not reviewed and, therefore, does not endorse vendors who may appear in listings.