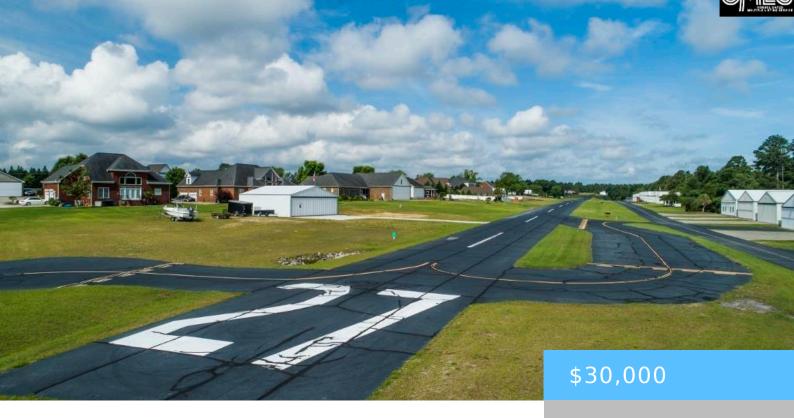

#### **01 WHITEPLAINS PLACE**

https://vizorealty.com

Looking for a great Air Park to build your Hangar? Whiteplains PLantation has a Paved & lighted 3000' Runway w/PC Vasi System & Beacon(SC99) for Private Use. One of the last lots available and twice the size of most Hangar lots. Located on the Taxi-way beside the lot w/Gazebo. Come grab it today! Disclaimer: CMLS has not reviewed and, therefore, does not endorse vendors who may appear in listings. Disclaimer: CMLS has not reviewed and, therefore, does not endorse vendors who may appear in listings.