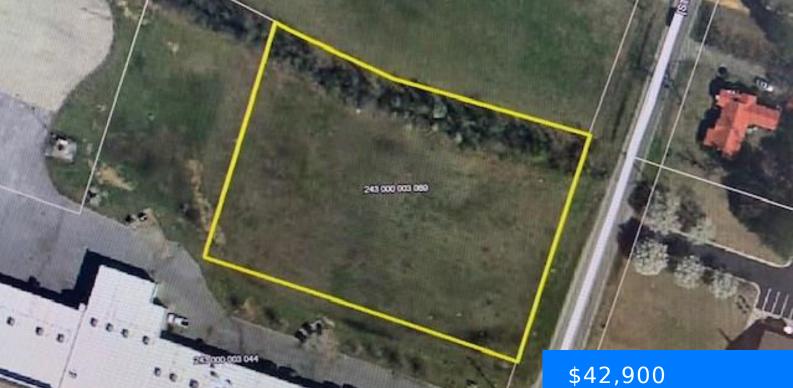

## **1.45 ACRE TRACT STATE ROAD, CHERAW SC** 29520

https://vizorealty.com

Zoned General Commercial, this 1.45 +/- acre tract has good visibility and traffic count and easily accessible. Close to retail.

## Basics

Date added: Added 1 day ago Category: Land Status: ACTIVE MLS ID: 20191501 Listing Date: 2019-04-24 Type: Unimproved Land Lot size, acres: 1.45 acres TMS: 243000003069