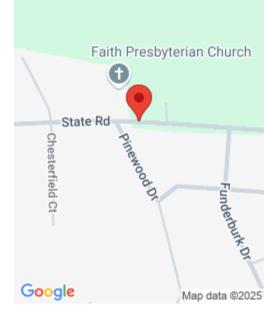

## **1.45 ACRE TRACT STATE ROAD, CHERAW SC** 29520

https://vizorealty.com

Zoned General Commercial, this 1.45 +/- acre tract has good visibility and traffic count and easily accessible. Close to retail.