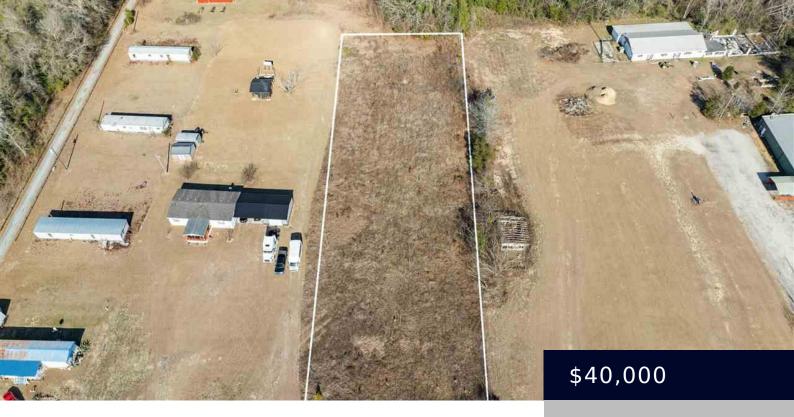

## 1.5 ACRES BLUFF RD, MARION SC 29571

https://vizorealty.com

Nestled in Marion, this 1.5-acre unzoned lot is located in a quiet and rural setting with +/- 157 feet of paved road frontage on Bluff Road. This land is in the general development district with no restrictions. The 1.5-acre lot offers a canvas to own cleared land for your new home site. The land can be utilized for various purposes, including residential, commercial, agricultural, and farmland use. The land is suitable for stick-built, modular, mobile, and manufactured homes. There are no HOA (Homeowners Association) fees. Connection to Marco Rural Water and Pee Dee Electric are available. According to the Federal Emergency Management Agency (FEMA), this lot is not in a flood hazard area. The property is approximately 45 miles from Myrtle Beach. Please use 2506 Bluff Rd, Marion, SC 29571 for a GPS nearby property address.

## **Basics**

Date added: Added 2 days ago

Category: Land Status: ACTIVE

MLS ID: 20250208

**Listing Date:** 2025-01-16

**Type:** Unimproved Land

Lot size, acres: 1.5 acres

TMS: 0660000170000