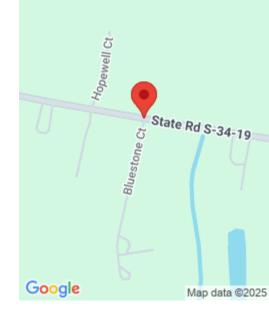

## 1.5 ACRES BLUFF RD, MARION SC 29571

https://vizorealty.com

Nestled in Marion, this 1.5-acre unzoned lot is located in a quiet and rural setting with +/- 157 feet of paved road frontage on Bluff Road. This land is in the general development district with no restrictions. The 1.5-acre lot offers a canvas to own cleared land for your new home site. The land can be utilized for various purposes, including residential, commercial, agricultural, and farmland use. The land is suitable for stick-built, modular, mobile, and manufactured homes. There are no HOA (Homeowners Association) fees. Connection to Marco Rural Water and Pee Dee Electric are available. According to the Federal Emergency Management Agency (FEMA), this lot is not in a flood hazard area. The property is approximately 45 miles from Myrtle Beach. Please use 2506 Bluff Rd, Marion, SC 29571 for a GPS nearby property address.