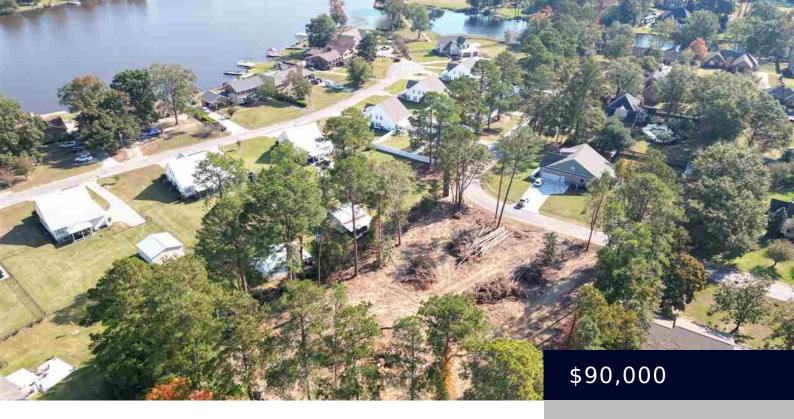

### 1 ACRE GREENVIEW DR, FLORENCE SC 29501

https://vizorealty.com

Situated in a sought-after West Florence neighborhood, this lot promises a lifestyle of convenience and community. Seize the chance to build your own haven in a fantastic West Florence neighborhood—where lifestyle, community, and individuality converge. Lot has just been cleared! Don't miss this rare opportunity to transform this blank canvas into the masterpiece you've always envisioned. Contact us today to begin the journey towards realizing your custom home dreams!

#### **Basics**

Date added: Added 2 days ago

Category: Land Status: ACTIVE

MLS ID: 20240568

**Listing Date:** 2024-02-14

**Type:** Residential Lot

Lot size, acres: 1 acres

TMS: Portion 0052101008