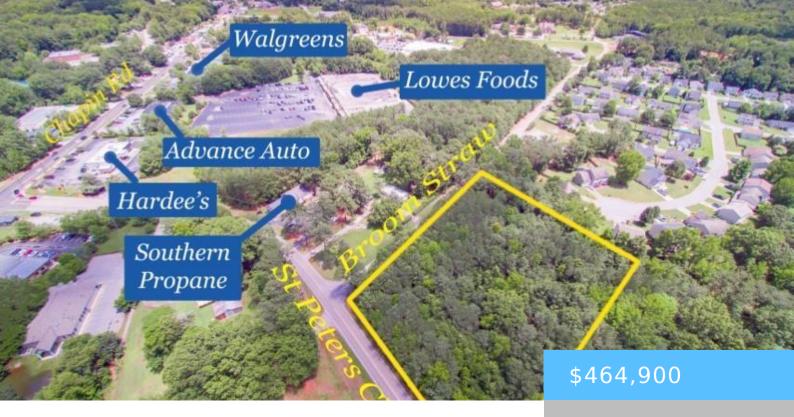

#### 1-B SAINT PETERS CHURCH ROAD

https://vizorealty.com

Unleash the potential of this prime 2.25-acre corner lot in a high-traffic area in the heart of Chapin! With exceptional visibility, strategic location, and ample space, this commercially zoned land is an ideal investment opportunity. Offers ample space to bring your vision to life and invest in a promising future. Come take a look!

### **Basics**

Date added: Added 16 hours ago

Category: LOTS AND ACREAGE

Status: ACTIVE MLS ID: 589601

**Price Per Acre:** \$206,622

**Listing Date:** 2024-07-18

**Type:** Commercial

Lot size, acres: 2.25 acres