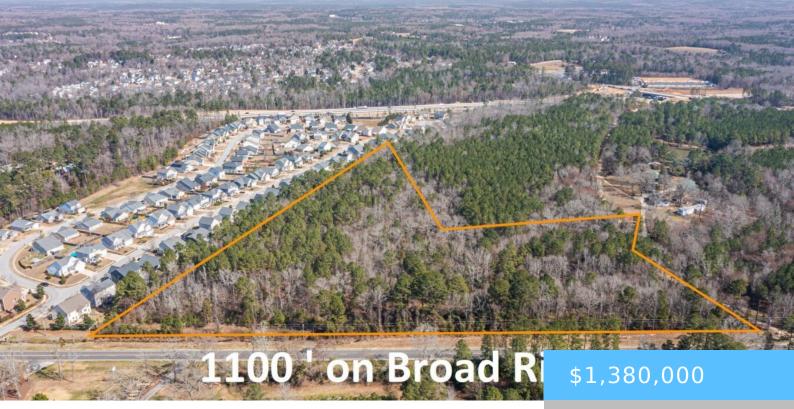

#### 1 BROAD RIVER ROAD

https://vizorealty.com

This property along the Broad River Rd corridor between the I26 Peak Exit 97 and the Ballentine Wal Mart, boasts over 11 acres and 1100 feet of road frontage. These 11+ acres is an amazing development opportunity as growth continues off the Peak Exit 97 towards Irmo/Ballentine. There is an adjacent property, that the owners may consider to sell along with this property, which adds an additional 1000 feet of road frontage. This could be combined for a packaged deal totaling over 2100 feet along Broad River Rd. Please inquire. Recent survey available upon request. Disclaimer: CMLS has not reviewed and, therefore, does not endorse vendors who may appear in listings.

### **Basics**

Date added: Added 16 hours ago

**Category:** LOTS AND ACREAGE

Status: ACTIVE MLS ID: 604453

Price Per Acre: \$125,000

**Listing Date:** 2025-03-19

**Type:** Acreage

Lot size, acres: 11.04 acres