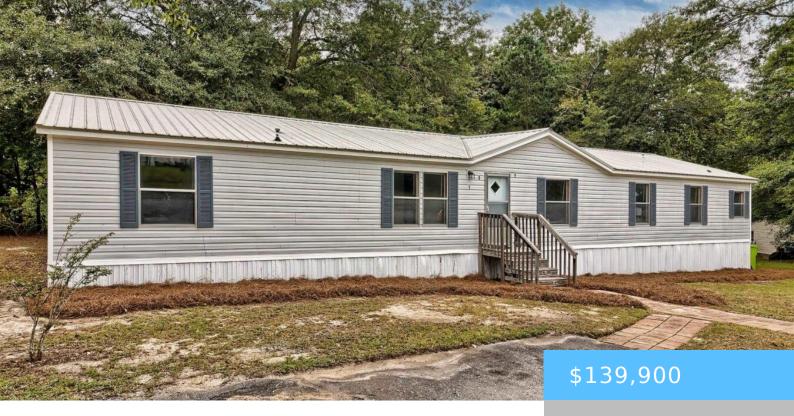

#### 1 ELON COURT

https://vizorealty.com

Recently moderately updated and move-in ready! Furnishings are also available for purchase. Available immediately. Located in a quiet Hopkins neighborhood just outside Columbia, with easy access to schools, shopping, and work and just 20 minutes away from Fort Jackson. This is for cash or VA buyers only. It will not qualify for conventional or FHA financing due to changes in requirements. The home can be detitled at closing. Agent has ownership interest in this property. Disclaimer: CMLS has not reviewed and, therefore, does not endorse vendors who may appear in listings.

- 4 heds
- 2 baths
- Manufactured/Mobile
- RESIDENTIAL
- ACTIVE

#### **Basics**

Date added: Added 10 hours ago

Price per sqft: \$64.77

Type: Manufactured/Mobile

Bedrooms: 4 beds

Floors: 1 floor

**TMS:** 28111-01-21

Pool on Property: No

Style: Ranch

**Exterior material:** Vinyl