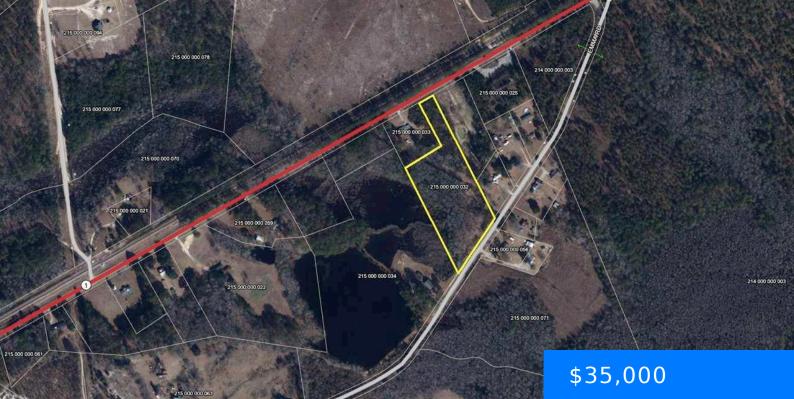

## **1 TBD HWY 1, PATRICK SC 29584**

https://vizorealty.com

Check out this 6.3 acre property in Patrick. With road frontage on Hwy 1 and Emma Rd your options are endless! Would make a great place to build your next home.

## Basics

Date added: Added 2 days ago Category: Land Status: ACTIVE MLS ID: 20244389 Listing Date: 2024-11-20 Type: Unimproved Land Lot size, acres: 6.3 acres TMS: 215 000 000 032