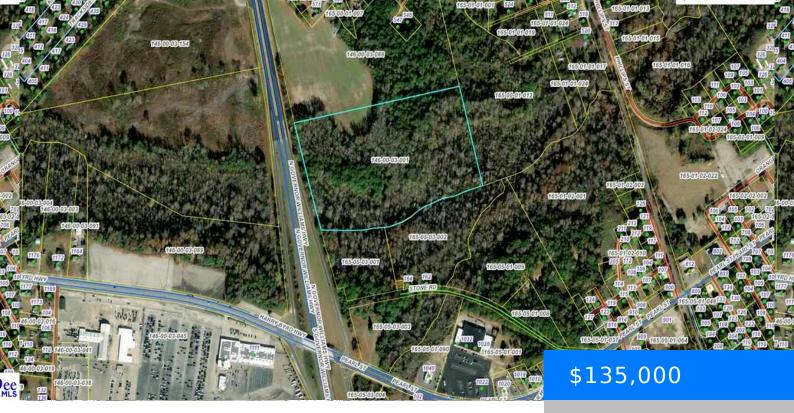

## **1 TBD N GOVERNOR WILLIAMS HWY,** DARLINGTON SC 29532

https://vizorealty.com

Check out this 19.27 acre property just on the outskirts of Darlington City Limit!! Zoned AG-Farm use commercial so your options are endless with a ton of road frontage on Governor Williams Highway!! Call your favorite local agent and check this property out today.

## Basics

Date added: Added 2 days ago Category: Land Status: ACTIVE MLS ID: 20244391

Listing Date: 2024-11-20 Type: Unimproved Land Lot size, acres: 19.27 acres TMS: 1460003001