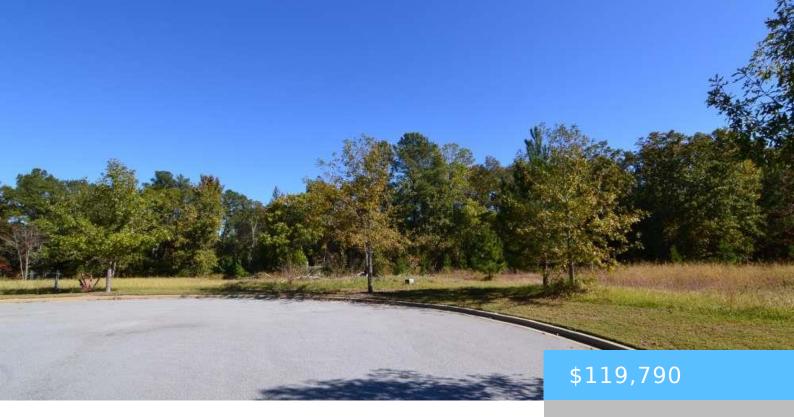

#### **10 BLYTHE VIEW COURT**

https://vizorealty.com

Prime Location in Blythewood just off Blythewood Road(West) next to Sandy Level Church and Cobblestone Park Golf Neighborhood. Excellent location for commercial business in an area that has lots of residential development. Other properties, possibly adjoining lots, available to increase acreage or road frontage. Richland County Zoning (not "Town of Blythewood") makes for easy construction. Disclaimer: CMLS has not reviewed and, therefore, does not endorse vendors who may appear in listings.

## **Basics**

Date added: Added 1 day ago

Category: LOTS AND ACREAGE

Status: ACTIVE MLS ID: 602834

Price Per Acre: \$217,800

**Listing Date:** 2025-02-26

Type: Other

Lot size, acres: 0.55 acres