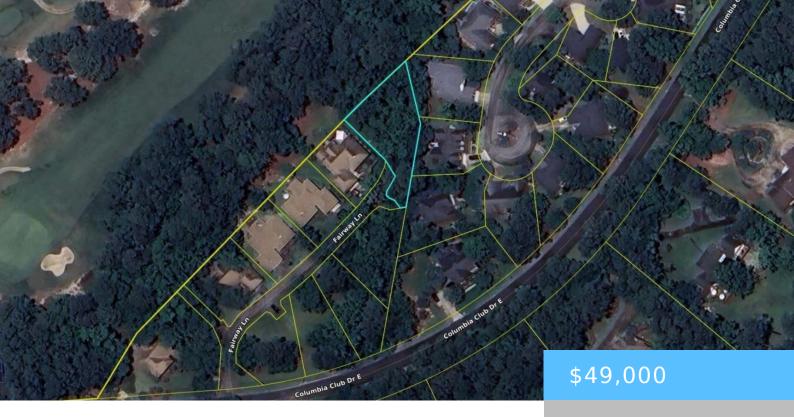

#### **10 FAIRWAY LN**

https://vizorealty.com

Ready-to-build lot next to Columbia Country Club near Longcreek Plantation. All utilities are available. Four additional lots are available. Contact agent for discounted price to buy the 5 lot package. Disclaimer: CMLS has not reviewed and, therefore, does not endorse vendors who may appear in listings.

### **Basics**

Date added: Added 13 hours ago

Category: LOTS AND ACREAGE

Status: ACTIVE MLS ID: 604318

**Price Per Acre:** \$168,966

**Listing Date:** 2025-03-18

**Type:** Residential

Lot size, acres: 0.29 acres

**TMS:** 20432-01-08