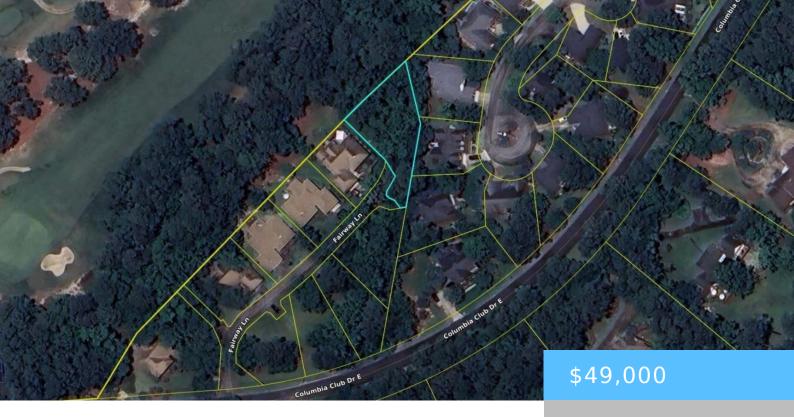

#### **10 FAIRWAY LN**

https://vizorealty.com

Ready-to-build lot next to Columbia Country Club near Longcreek Plantation. All utilities are available. Four additional lots are available. Contact agent for discounted price to buy the 5 lot package. Disclaimer: CMLS has not reviewed and, therefore, does not endorse vendors who may appear in listings.

### **Basics**

Date added: Added 14 hours ago

Category: LOTS AND ACREAGE

Status: ACTIVE MLS ID: 604318

**Price Per Acre:** \$168,966

**Listing Date:** 2025-03-18

**Type:** Residential

Lot size, acres: 0.29 acres

**TMS:** 20432-01-08