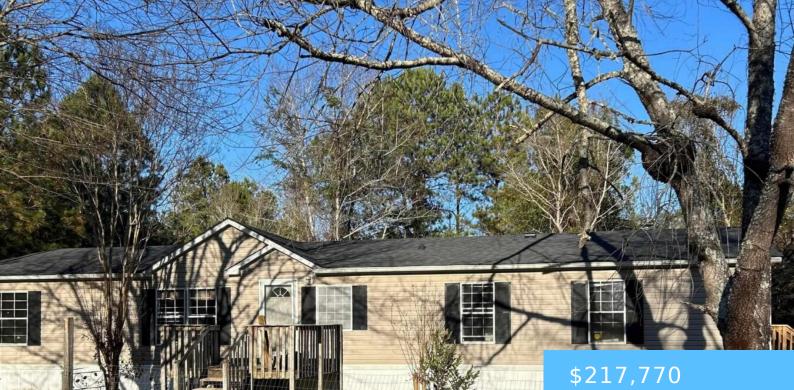

#### **100 BETHUNE COURT** https://vizorealty.com

Welcome to 100 Bethune Court! Situated on 2.56 acres of serene land, this property offers both space and potential. With new roof, new hvac blower motor, new vinyl skirting, new back steps, new well pump gauge, new VP flooring in bedrooms, new sinks in all bathrooms with all appliances included, washer/dryer, stove, fridge and microwave, this home provides a solid foundation for your additional touch. This retreat is a rare find. Schedule your showing today and explore all the possibilities! Disclaimer: CMLS has not reviewed and, therefore, does not endorse vendors who may appear in listings.

### Basics

Date added: Added 1 month ago Price per sqft: \$117.84 Type: Manufactured/Mobile Bedrooms: 3 beds Floors: 1 floor TMS: 011817-01-008 Full Baths: 2 Listing Date: 2025-01-02 Category: RESIDENTIAL Status: ACTIVE Bathrooms: 2 baths Year built: 2003 MLS ID: 599411 Cooling: Central

# **Building Details**

Heating features: Central Foundation: Crawl Space Sewer: Septic Basement: No Basement New/Resale: Resale Garage: None Water Source: Well Style: Traditional Exterior material: Vinyl

## **Amenities & Features**

Features: Front Porch - Uncovered, Other Porch - Uncovered