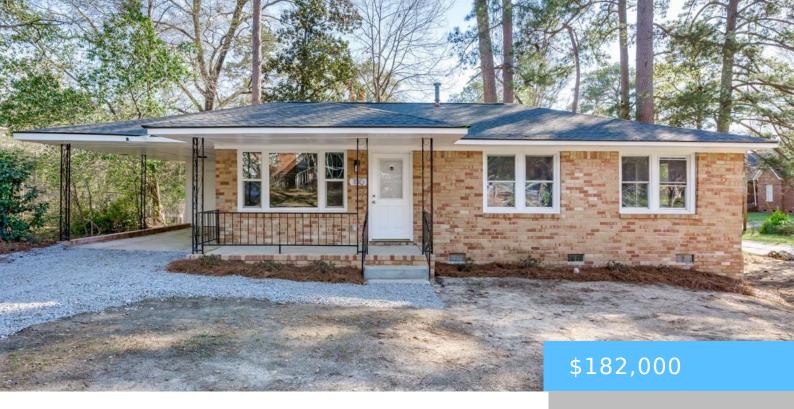

## **100 HANOVER AVENUE**

https://vizorealty.com

Located in the established Monticello Terrace neighborhood, 100 Hanover Avenue is a beautifully renovated three-bedroom, onebath home. This charming 1080 sqft home offers spacious living areas with upgrades that are perfect for first-time homebuyers, those looking to downsize, or investors. The property sits on over half an acre, offering the potential to create a stunning outdoor living space. The home has been updated with new flooring, a brand-new kitchen complete with a refrigerator, a renovated bathroom, a new HVAC system, updated plumbing fixtures, fresh paint, new lighting, completely new wiring throughout, and much more. The amazing price point is just icing on the cake! Don't miss out! Disclaimer: CMLS has not reviewed and, therefore, does not endorse vendors who may appear in listings.

- 3 beds
- 1 bath
- Single Family
- RESIDENTIAL
- ACTIVE
- 1080 sq ft

#### Basics

Date added: Added 5 days ago Category: RESIDENTIAL Status: ACTIVE Bathrooms: 1 bath Floors: 1 floor Lot size, acres: 0.4 acres MLS ID: 604500 Full Baths: 1 Listing Date: 2025-03-20 Type: Single Family Bedrooms: 3 beds Half baths: 0 half baths Area, sq ft: 1080 sq ft Year built: 1970 TMS: 09208-08-01

# **Building Details**

| Price Per SQFT: 168.52 | Style: Ranch                                |
|------------------------|---------------------------------------------|
| New/Resale: Resale     | Foundation: Crawl Space                     |
| Heating: Central       | Cooling: Central                            |
| Water: Public          | Sewer: Public                               |
| Basement: No Basement  | Exterior material: Brick-All Sides-AbvFound |
|                        |                                             |

### **Amenities & Features**

Pool on Property: No

Garage: Carport Attached