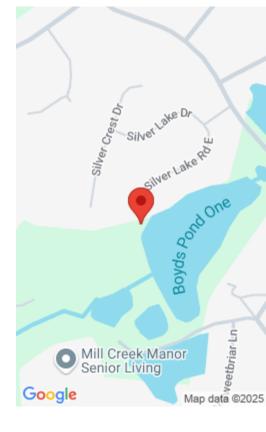

#### **100 SILVER LAKE E ROAD**

https://vizorealty.com

Build your forever home on this BEAUTIFUL gently sloping lake lot in NE Columbia with no HOA! Surrounded by luxury homes, this already cleared cul-de-sac lot is a stunner! With water and sewer available and a lush yard already in place, all you need to do is build. Drive by today and walk down to the water and envision your next chapter relaxing on your back porch with this gorgeous lake view!Lot is already fully irrigated! Disclaimer: CMLS has not reviewed and, therefore, does not endorse vendors who may appear in listings.