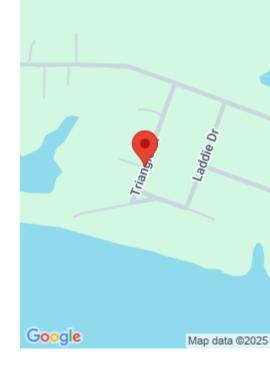

## **100 TRIANGLE DRIVE, SUMMERTON SC 29148**

https://vizorealty.com

Ready to create your own getaway? This .59-acre lot offers a peaceful, tree-lined setting just minutes from Lake Marion. Whether you're planning to build a custom home or bring in a manufactured one, this property gives you space, privacy, and flexibility to make it your own. Tucked in a quiet, well-kept community near Pine Island, you'll enjoy the calm of nature with the convenience of nearby amenities. Interstate access is just 10 minutes away, so you're never far from where you need to be. Love the water? Public lake access is close by—perfect for fishing, boating, or simply enjoying a day by the water. With a DHEC perc test already on file, you're one step closer to making your vision a reality. Well and septic needed. If you've been dreaming of lakeside living with room to roam, this could be the perfect place to start.