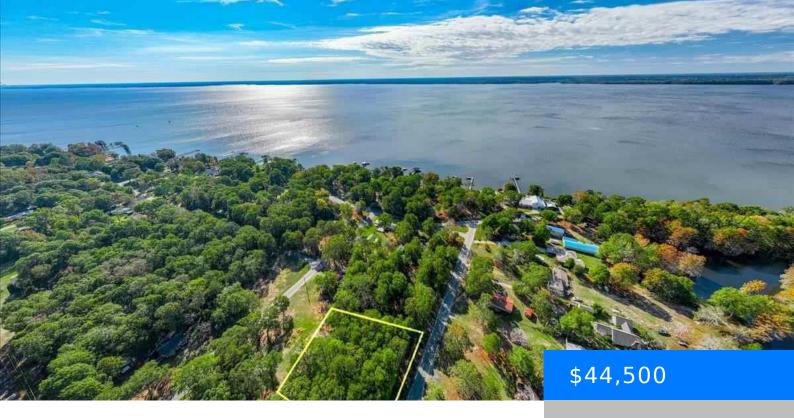

## **100 TRIANGLE DRIVE, SUMMERTON SC 29148**

https://vizorealty.com

Ready to create your own getaway? This .59-acre lot offers a peaceful, tree-lined setting just minutes from Lake Marion. Whether you're planning to build a custom home or bring in a manufactured one, this property gives you space, privacy, and flexibility to make it your own. Tucked in a quiet, well-kept community near Pine Island, you'll enjoy the calm of nature with the convenience of nearby amenities. Interstate access is just 10 minutes away, so you're never far from where you need to be. Love the water? Public lake access is close by—perfect for fishing, boating, or simply enjoying a day by the water. With a DHEC perc test already on file, you're one step closer to making your vision a reality. Well and septic needed. If you've been dreaming of lakeside living with room to roam, this could be the perfect place to start.

## **Basics**

Date added: Added 2 days ago

Category: Land

**Status:** ACTIVE

MLS ID: 20250099

**Listing Date:** 2025-01-09

Type: Unimproved Land

Lot size, acres: 0.59 acres