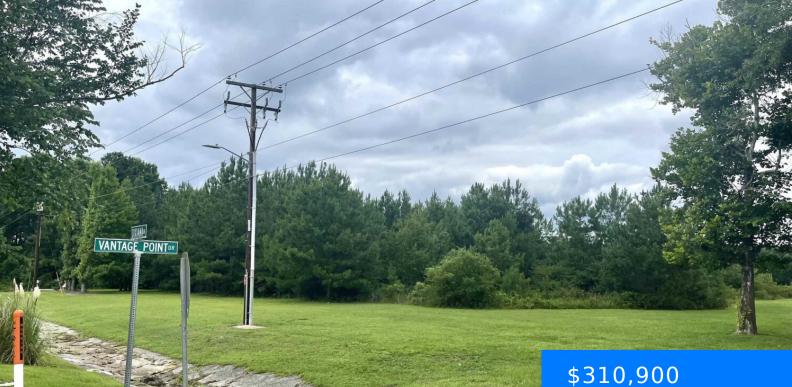

#### **100 VANTAGE POINTE DRIVE** https://vizorealty.com

PRIME OPPORTUNITY IN BOOMING LOCATION! BUILD BUSINESS on FLAT 3.78 acres, ready to develop. M-1 zoning. Front Entrance (Lot A) First Lot in Overlook Park, with over 400 feet of Dixiana Road frontage. Water, Gas, Sewer, Telephone, Cable available. Overlook Park on Vantage Pointe is paved and lighted. Access and visibility to I-26, I-77. Close to Columbia Airport. Major users in Park include Dominion Energy corporate facilities, United States Postal Service Distribution facility, Close proximity to Amazon Distribution, Nephron Pharmaceutical, and many more top businesses.Build office, warehouse, distribution center, or mixed-use land. Disclaimer: CMLS has not reviewed and, therefore, does not endorse vendors who may appear in listings.