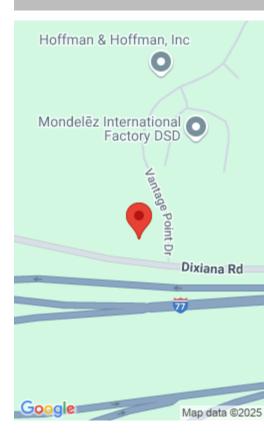

#### **100 VANTAGE POINTE DRIVE** https://vizorealty.com

PRIME OPPORTUNITY IN BOOMING LOCATION! BUILD BUSINESS on FLAT 3.78 acres, ready to develop. M-1 zoning. Front Entrance (Lot A) First Lot in Overlook Park, with over 400 feet of Dixiana Road frontage. Water, Gas, Sewer, Telephone, Cable available. Overlook Park on Vantage Pointe is paved and lighted. Access and visibility to I-26, I-77. Close to Columbia Airport. Major users in Park include Dominion Energy corporate facilities, United States Postal Service Distribution facility, Close proximity to Amazon Distribution, Nephron Pharmaceutical, and many more top businesses.Build office, warehouse, distribution center, or mixed-use land. Disclaimer: CMLS has not reviewed and, therefore, does not endorse vendors who may appear in listings.