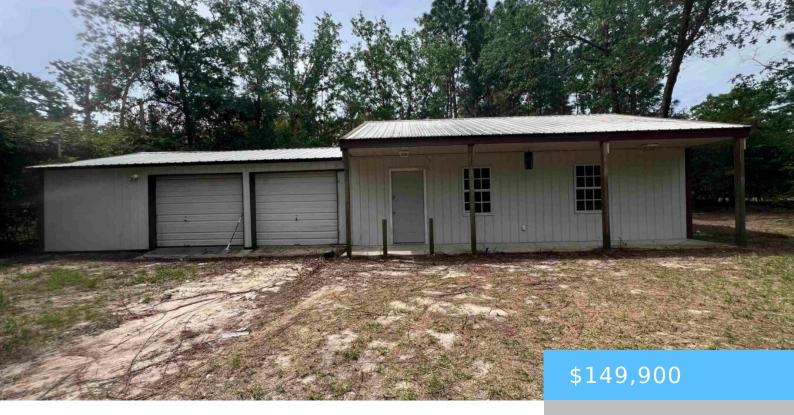

### **1000 BEN KYZER DRIVE**

https://vizorealty.com

Unique opportunity with this 2 bedroom, 1 bath home in great location! Gilbert School district!! 808 sf metal building converted into residence with HUGE 815 sf, 2 car attached garage! Inside you will find lovely LVP flooring and an open floorplan. 1 acre lot provides plenty of space for recreation and entertaining. Convenient to I-20 with easy access to Aiken, Augusta and Columbia! Disclaimer: CMLS has not reviewed and, therefore, does not endorse vendors who may appear in listings.

### Basics

Date added: Added 2 days ago Price per sqft: \$185.52 Type: Single Family Bedrooms: 2 beds Year built: 1991 MLS ID: 610341 Cooling: Central Listing Date: 2025-06-06 Category: RESIDENTIAL Status: ACTIVE Bathrooms: 1 bath TMS: 007318-01-028 Full Baths: 1

# **Building Details**

Heating features: Central Foundation: Slab Sewer: Septic Basement: No Basement New/Resale: Resale Garage: None Water Source: Well-Public Available Style: Other Exterior material: Aluminum